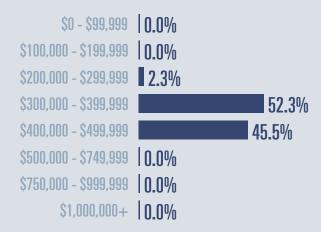

# Kyle Housing Report

## March 2022



Median price

\$391,500

**+33.1**%

**Compared to March 2021** 

#### **Price Distribution**





13 in March 2022



46 in March 2022



#### Days on market

Days on market 8
Days to close 27

Total 35

35 days less than March 2021



### **Months of inventory**

0.2

Compared to 0.1 in March 2021

#### About the data used in this report

Data used in this report come from the Texas REALTOR® Data Relevance Project, a partnership among the Texas Association of REALTOR® and local REALTOR® associations throughout the state. Analysis is provided through a research agreement with the Real Estate Center at Texas A&M University.