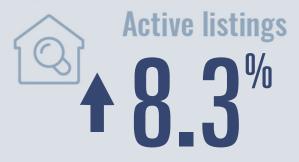

# Kyle Housing Report

## March 2022



Median price

\$391,500

**+33.1**%

**Compared to March 2021** 

#### **Price Distribution**





13 in March 2022



46 in March 2022



#### Days on market

Days on market 8
Days to close 27

Total 35

35 days less than March 2021



### **Months of inventory**

0.2

Compared to 0.1 in March 2021

#### About the data used in this report

Data used in this report come from the Texas REALTOR® Data Relevance Project, a partnership among the Texas Association of REALTOR® and local REALTOR® associations throughout the state. Analysis is provided through a research agreement with the Real Estate Center at Texas A&M University.