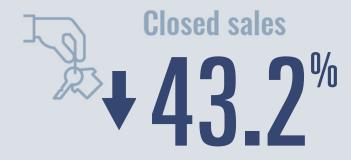

# Kyle Housing Report

## March 2022



Median price

\$391,500

**+33.1**%

**Compared to March 2021** 

#### **Price Distribution**





13 in March 2022



46 in March 2022



#### Days on market

Days on market 8
Days to close 27

Total 35

35 days less than March 2021



### **Months of inventory**

0.2

Compared to 0.1 in March 2021

#### About the data used in this report

Data used in this report come from the Texas REALTOR® Data Relevance Project, a partnership among the Texas Association of REALTOR® and local REALTOR® associations throughout the state. Analysis is provided through a research agreement with the Real Estate Center at Texas A&M University.