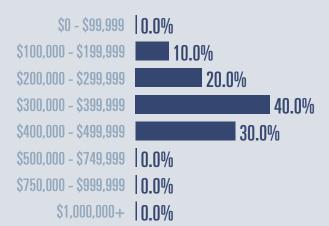

## **Price Distribution**

Median price \$322,500

**+26.9**<sup>%</sup>

**Compared to April 2021** 

**Active listings** 

20%

4 in April 2022

**Closed sales** 

16.7%

10 in April 2022