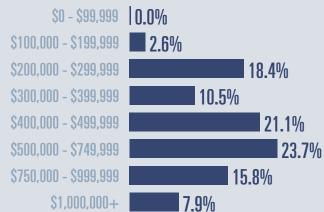

### Price Distribution

Median price \$427,250

**+37.8**<sup>1</sup>

**Compared to May 2021** 