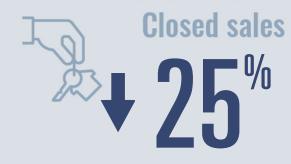

## Wimberley **Housing Report**

May 2022



Median price \$795,000

**Compared to May 2021** 

## **Price Distribution**





12 in May 2022



6 in May 2022



## Days on market

Days on market Days to close

46 Total

16 days more than May 2021



**Months of inventory** 

Compared to 1.0 in May 2021

## About the data used in this report

Data used in this report come from the Texas REALTOR® Data Relevance Project, a partnership among the Texas Association of REALTOR® and local REALTOR® associations throughout the state. Analysis is provided through a research agreement with the Real Estate Center at Texas A&M University.