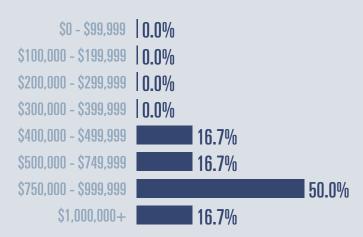

## Wimberley **Housing Report**

May 2022



Median price \$795,000

**Compared to May 2021** 

## **Price Distribution**





12 in May 2022



6 in May 2022



## Days on market

Days on market Days to close

46 Total

16 days more than May 2021



**Months of inventory** 

Compared to 1.0 in May 2021

## About the data used in this report

Data used in this report come from the Texas REALTOR® Data Relevance Project, a partnership among the Texas Association of REALTOR® and local REALTOR® associations throughout the state. Analysis is provided through a research agreement with the Real Estate Center at Texas A&M University.