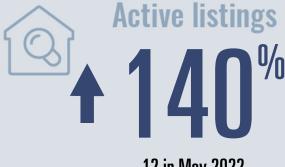

## Wimberley **Housing Report**

May 2022



Median price \$795,000

**Compared to May 2021** 

## **Price Distribution**





12 in May 2022



6 in May 2022



## Days on market

Days on market Days to close

46 Total

16 days more than May 2021



**Months of inventory** 

Compared to 1.0 in May 2021

## About the data used in this report

Data used in this report come from the Texas REALTOR® Data Relevance Project, a partnership among the Texas Association of REALTOR® and local REALTOR® associations throughout the state. Analysis is provided through a research agreement with the Real Estate Center at Texas A&M University.