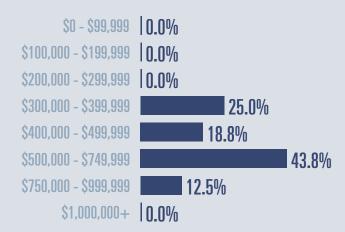

## **Price Distribution**

**Active listings** 

**155.6**<sup>\(\pi\)</sup>

46 in June 2022

**Closed sales** 

37%

17 in June 2022