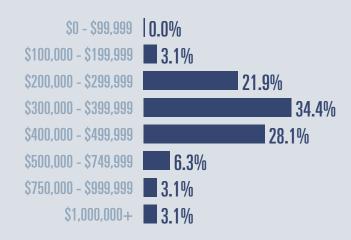

# Caldwell County Housing Report

**June 2022** 



\$331,950

**1**7.1%

Compared to June 2021

#### **Price Distribution**



# Active listings 179

82 in June 2022



33 in June 2022

## #\$

### Days on market

Days on market 24
Days to close 56
Total 80

10 days more than June 2021



### **Months of inventory**

2.2

Compared to 0.9 in June 2021

#### About the data used in this report

Data used in this report come from the Texas REALTOR® Data Relevance Project, a partnership among the Texas Association of REALTOR® and local REALTOR® associations throughout the state. Analysis is provided through a research agreement with the Real Estate Center at Texas A&M University.