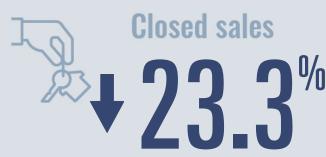

# Caldwell County Housing Report

**June 2022** 



\$331,950

**1**7.1%

Compared to June 2021

#### **Price Distribution**



# Active listings 179

82 in June 2022



33 in June 2022

## #\$

### Days on market

Days on market 24
Days to close 56
Total 80

10 days more than June 2021



### **Months of inventory**

2.2

Compared to 0.9 in June 2021

#### About the data used in this report

Data used in this report come from the Texas REALTOR® Data Relevance Project, a partnership among the Texas Association of REALTOR® and local REALTOR® associations throughout the state. Analysis is provided through a research agreement with the Real Estate Center at Texas A&M University.