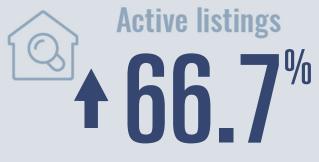

# Garden Ridge **Housing Report**

## **June 2022**



Median price \$655,000

**Compared to June 2021** 

#### **Price Distribution**

| 0.0% | \$0 - \$99,999                     |
|------|------------------------------------|
| 0.0% | \$100,000 - \$199,999              |
| 0.0% | \$200,000 - \$299,999              |
| 0.0% | \$300,000 - \$399,999              |
| 0.0% | \$400,000 - \$499,999              |
|      | \$500,000 - \$749,999              |
| 0.0% | \$750,000 - \$999,999              |
| 0.0% | \$1,000,000+                       |
|      | 0.0%<br>  0.0%<br>  0.0%<br>  0.0% |



15 in June 2022



4 in June 2022



## Days on market

Days on market Days to close Total

9 days less than June 2021



### **Months of inventory**

Compared to 1.9 in June 2021

#### About the data used in this report

Data used in this report come from the Texas REALTOR® Data Relevance Project, a partnership among the Texas Association of REALTOR® and local REALTOR® associations throughout the state. Analysis is provided through a research agreement with the Real Estate Center at Texas A&M University.