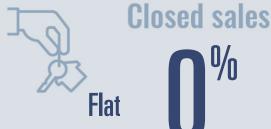

# Garden Ridge **Housing Report**

## **June 2022**



Median price \$655,000

**Compared to June 2021** 

#### **Price Distribution**

| 0.0% | \$0 - \$99,999                     |
|------|------------------------------------|
| 0.0% | \$100,000 - \$199,999              |
| 0.0% | \$200,000 - \$299,999              |
| 0.0% | \$300,000 - \$399,999              |
| 0.0% | \$400,000 - \$499,999              |
|      | \$500,000 - \$749,999              |
| 0.0% | \$750,000 - \$999,999              |
| 0.0% | \$1,000,000+                       |
|      | 0.0%<br>  0.0%<br>  0.0%<br>  0.0% |



15 in June 2022



4 in June 2022



## Days on market

Days on market Days to close Total

9 days less than June 2021



### **Months of inventory**

Compared to 1.9 in June 2021

#### About the data used in this report

Data used in this report come from the Texas REALTOR® Data Relevance Project, a partnership among the Texas Association of REALTOR® and local REALTOR® associations throughout the state. Analysis is provided through a research agreement with the Real Estate Center at Texas A&M University.