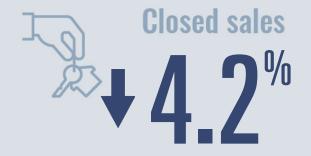

## New Braunfels Housing Report

**June 2022** 

## **Price Distribution**



Median price \$382,500

+ 1 R R<sup>%</sup>

Compared to June 2021



# Active listings $\frac{1}{2}$

400 in June 2022



208 in June 2022



## Days on market

Days on market 25
Days to close 51

Total 7

17 days more than June 2021



**Months of inventory** 

2.2

Compared to 0.6 in June 2021

### About the data used in this report

Data used in this report come from the Texas REALTOR® Data Relevance Project, a partnership among the Texas Association of REALTOR® and local REALTOR® associations throughout the state. Analysis is provided through a research agreement with the Real Estate Center at Texas A&M University.