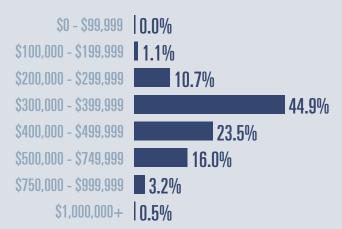

## **Price Distribution**

Median price \$382,500

+ 1 R R<sup>%</sup>

Compared to June 2021