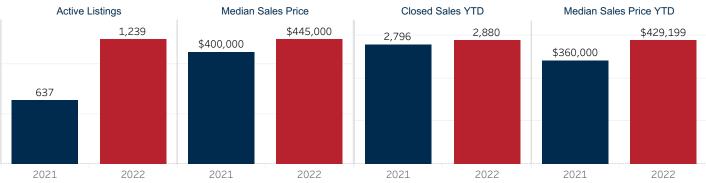

## August 2022 Market Snapshot **Comal County**

I TORS

|                              |           |           |          | Year to Date |           |               |
|------------------------------|-----------|-----------|----------|--------------|-----------|---------------|
|                              | 2021      | 2022      | % Change | 2021         | 2022      | % Change      |
| Closed Sales                 | 339       | 408       | ▲ 20.4%  | 2,796        | 2,880     | ▲ 3.0%        |
| Median Sales Price           | \$400,000 | \$445,000 | ▲ 11.3%  | \$360,000    | \$429,199 | ▲ 19.2%       |
| Average Sales Price          | \$483,524 | \$555,513 | ▲ 14.9%  | \$440,493    | \$521,787 | <b>1</b> 8.5% |
| Ratio to Original List Price | 100.9%    | 95.8%     | ▼ -5.1%  | 100.2%       | 99.9%     | ▼-0.3%        |
| Days On Market               | 27        | 31        | ▲ 14.8%  | 44           | 33        | ▼-25.0%       |
| New Listings                 | 500       | 509       | ▲ 1.8%   | 3,259        | 4,029     | ▲ 23.6%       |
| Under Contract               | 450       | 511       | ▲ 13.6%  | 514          | 476       | ▼-7.4%        |
| Active Listings              | 637       | 1,239     | ▲ 94.5%  | 444          | 722       | ▲ 62.6%       |
| Months Inventory             | 1.7       | 3.5       | ▲ 99.2%  | 1.7          | 3.5       | ▲ 99.2%       |