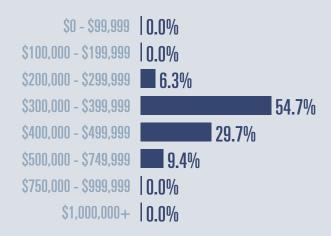

#### **Price Distribution**

**Active listings** 

378.1

153 in August 2022

**Closed sales** 

**24.7**%

**67 in August 2022** 