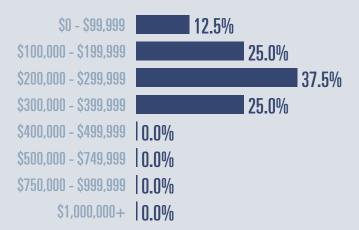

#### **Price Distribution**

**Active listings** 

**50**%

12 in August 2022

**Closed sales** 

**166.7**%

8 in August 2022