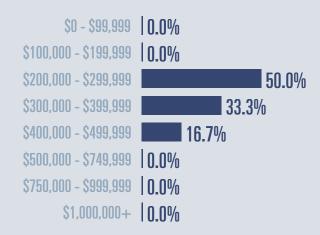

# Selma Housing Report

# August 2022



Median price \$298,500

**16.6**%

**Compared to August 2021** 

#### **Price Distribution**





Closed sales

35%

13 in August 2022



### Days on market

Days on market 15
Days to close 29
Total 44

5 days more than August 2021



## **Months of inventory**

2.0

Compared to 1.0 in August 2021

#### About the data used in this report

Data used in this report come from the Texas REALTOR® Data Relevance Project, a partnership among the Texas Association of REALTOR® and local REALTOR® associations throughout the state. Analysis is provided through a research agreement with the Real Estate Center at Texas A&M University.