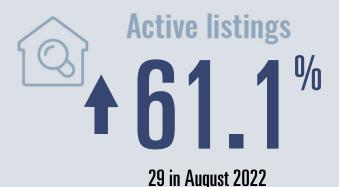

# Selma Housing Report

# August 2022



Median price \$298,500

**16.6**%

**Compared to August 2021** 

#### **Price Distribution**





Closed sales

35%

13 in August 2022



### Days on market

Days on market 15
Days to close 29
Total 44

5 days more than August 2021



## **Months of inventory**

2.0

Compared to 1.0 in August 2021

#### About the data used in this report

Data used in this report come from the Texas REALTOR® Data Relevance Project, a partnership among the Texas Association of REALTOR® and local REALTOR® associations throughout the state. Analysis is provided through a research agreement with the Real Estate Center at Texas A&M University.