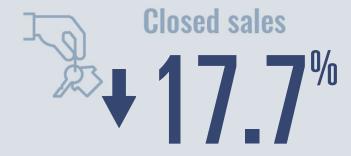

# Spring Branch Housing Report

## August 2022



Median price \$510,000

**+26.9**<sup>%</sup>

**Compared to August 2021** 

#### **Price Distribution**





127 in August 2022



42 in August 2022



### Days on market

Days on market 26
Days to close 39

Total 65

1 day less than August 2021



**Months of inventory** 

3.1

Compared to 1.6 in August 2021

#### About the data used in this report

Data used in this report come from the Texas REALTOR® Data Relevance Project, a partnership among the Texas Association of REALTOR® and local REALTOR® associations throughout the state. Analysis is provided through a research agreement with the Real Estate Center at Texas A&M University.