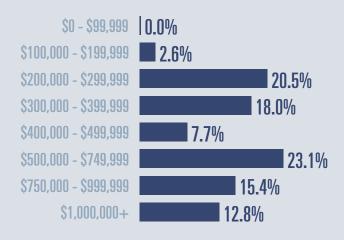

# Spring Branch Housing Report

## August 2022



Median price \$510,000

**+26.9**<sup>%</sup>

**Compared to August 2021** 

#### **Price Distribution**





127 in August 2022



42 in August 2022



### Days on market

Days on market 26
Days to close 39

Total 65

1 day less than August 2021



**Months of inventory** 

3.1

Compared to 1.6 in August 2021

#### About the data used in this report

Data used in this report come from the Texas REALTOR® Data Relevance Project, a partnership among the Texas Association of REALTOR® and local REALTOR® associations throughout the state. Analysis is provided through a research agreement with the Real Estate Center at Texas A&M University.