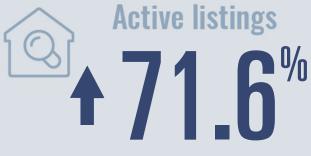

# Spring Branch Housing Report

## August 2022



Median price \$510,000

**+26.9**<sup>%</sup>

**Compared to August 2021** 

#### **Price Distribution**





127 in August 2022



42 in August 2022



### Days on market

Days on market 26
Days to close 39

Total 65

1 day less than August 2021



**Months of inventory** 

3.1

Compared to 1.6 in August 2021

#### About the data used in this report

Data used in this report come from the Texas REALTOR® Data Relevance Project, a partnership among the Texas Association of REALTOR® and local REALTOR® associations throughout the state. Analysis is provided through a research agreement with the Real Estate Center at Texas A&M University.