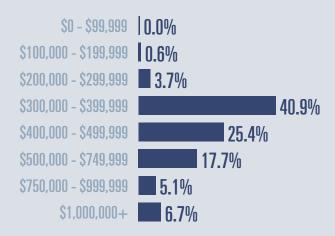

#### **Price Distribution**

**Active listings** 

137.6

1,297 in September 2022

**Closed sales** 

**12.6**<sup>%</sup>

544 in September 2022