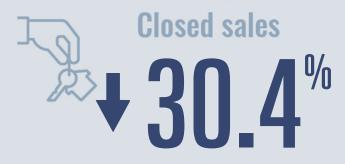

# Kyle Housing Report

## September 2022



Median price

\$363,990

**15.5**%

**Compared to September 2021** 

#### **Price Distribution**





164 in September 2022



55 in September 2022



### Days on market

Days on market 37
Days to close 31
Total 68

20 days more than September 2021



**Months of inventory** 

2.6

Compared to 0.4 in September 2021

#### About the data used in this report

Data used in this report come from the Texas REALTOR® Data Relevance Project, a partnership among the Texas Association of REALTOR® and local REALTOR® associations throughout the state. Analysis is provided through a research agreement with the Real Estate Center at Texas A&M University.