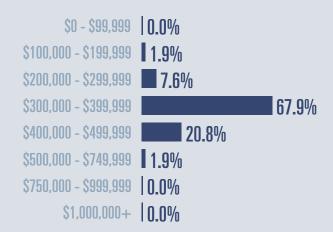

# Kyle Housing Report

## September 2022



Median price

\$363,990

**15.5**%

**Compared to September 2021** 

#### **Price Distribution**





164 in September 2022



55 in September 2022



### Days on market

Days on market 37
Days to close 31
Total 68

20 days more than September 2021



**Months of inventory** 

2.6

Compared to 0.4 in September 2021

#### About the data used in this report

Data used in this report come from the Texas REALTOR® Data Relevance Project, a partnership among the Texas Association of REALTOR® and local REALTOR® associations throughout the state. Analysis is provided through a research agreement with the Real Estate Center at Texas A&M University.