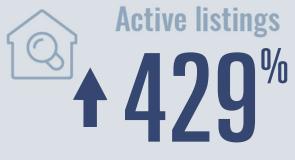

# Kyle Housing Report

## September 2022



Median price

\$363,990

**15.5**%

**Compared to September 2021** 

#### **Price Distribution**





164 in September 2022



55 in September 2022



### Days on market

Days on market 37
Days to close 31
Total 68

20 days more than September 2021



**Months of inventory** 

2.6

Compared to 0.4 in September 2021

#### About the data used in this report

Data used in this report come from the Texas REALTOR® Data Relevance Project, a partnership among the Texas Association of REALTOR® and local REALTOR® associations throughout the state. Analysis is provided through a research agreement with the Real Estate Center at Texas A&M University.