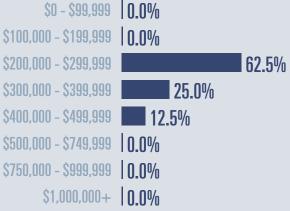

## **Price Distribution**

Months of inventory

Compared to 1.1 in September 2021

000 000 οř