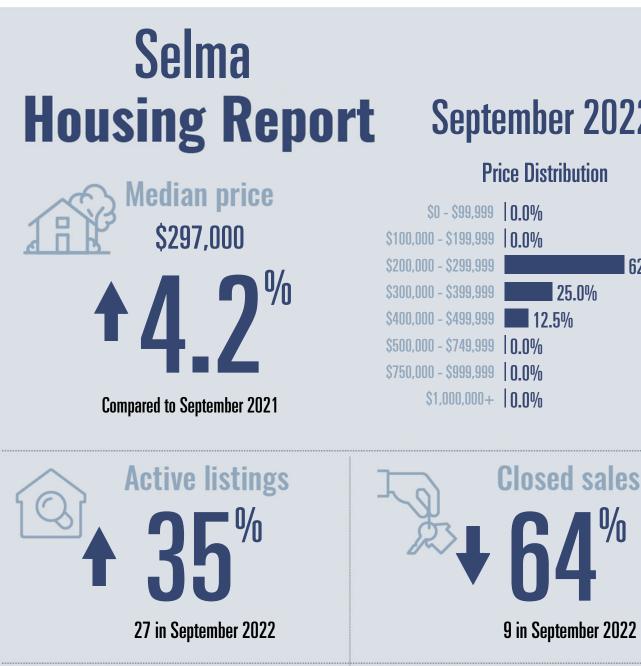

## September 2022

## **Price Distribution**

Months of inventory

Compared to 1.1 in September 2021

000 000 οř