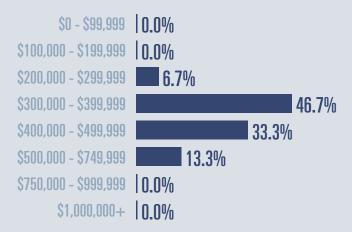

# Bulverde Housing Report

## November 2022



Median price

\$395,160

**+16.8**<sup>%</sup>

**Compared to November 2021** 

#### **Price Distribution**





37 in November 2022



16 in November 2022



### Days on market

Days on market 67
Days to close 43

Total 110

29 days more than November 2021



## **Months of inventory**

3.1

Compared to 1.0 in November 2021

#### About the data used in this report

Data used in this report come from the Texas REALTOR® Data Relevance Project, a partnership among the Texas Association of REALTOR® and local REALTOR® associations throughout the state. Analysis is provided through a research agreement with the Real Estate Center at Texas A&M University.