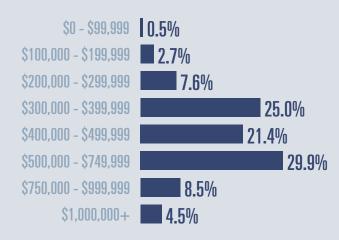

#### **Price Distribution**

**Active listings** 

185.8

1,369 in November 2022

**Closed sales** 

**15.7**<sup>\(\pi\)</sup>

**247 in November 2022** 