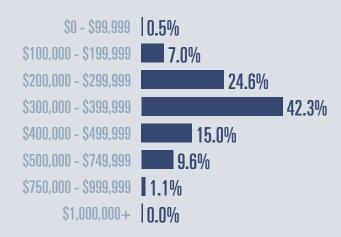

#### **Price Distribution**

**Active listings** 

112.9

1,041 in November 2022

**Closed sales** 

18.5

**211 in November 2022** 