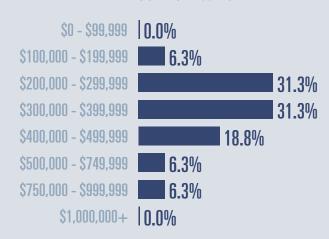

#### **Price Distribution**

**Active listings** 

**266.7**<sup>9</sup>

22 in November 2022

16 in November 2022