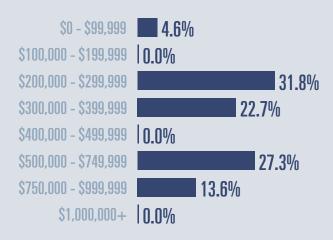

#### **Price Distribution**

**Active listings** 

109.5

**132 in December 2022** 

**Closed sales** 

**47.8**<sup>%</sup>

24 in December 2022