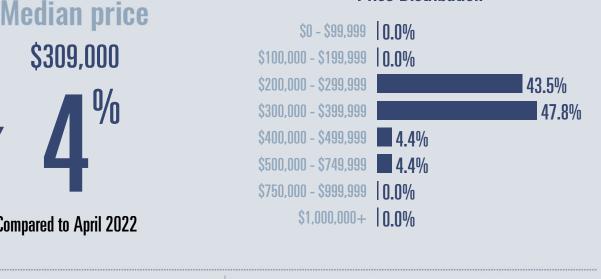

## Lockhart **Housing Report**

\$309,000

**Compared to April 2022** 

٥⁄٦

## **Price Distribution**

70

112

Months of inventory 

Compared to 0.3 in April 2022

**V/**0

About the data used in this report

Data used in this report come from the Texas REALTOR® Data Relevance Project, a partnership among the Texas Association of REALTORS® and local REALTOR® associations throughout the state. Analysis is provided through a research agreement with the Real Estate Center at Texas A&M University.