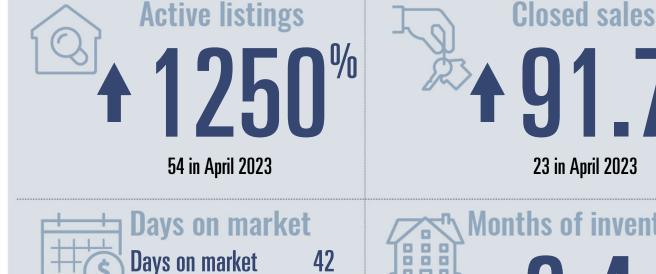

## **Price Distribution**

70

112

Months of inventory 

Compared to 0.3 in April 2022

**V/**0

About the data used in this report

Data used in this report come from the Texas REALTOR® Data Relevance Project, a partnership among the Texas Association of REALTORS® and local REALTOR® associations throughout the state. Analysis is provided through a research agreement with the Real Estate Center at Texas A&M University.