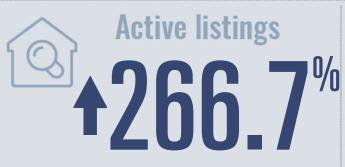

100.0%

\$1,000,000+ | 0.0%

22 in April 2023

**Closed sales** 

**1**%

3 in April 2023