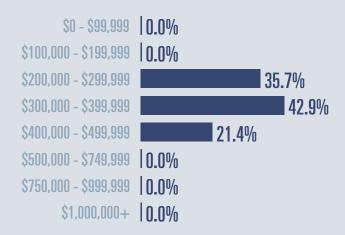

#### **Price Distribution**

42 in December 2023

**Closed sales** 

180%

14 in December 2023