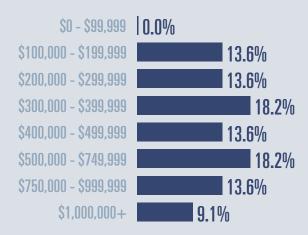

# Spring Branch Housing Report

## December 2023



Median price

\$440,000

**†23.3**<sup>%</sup>

**Compared to December 2022** 

#### **Price Distribution**





**183 in December 2023** 



24 in December 2023



#### Days on market

Days on market 74
Days to close 43

Total 117

17 days more than December 2022



### **Months of inventory**

5.6

Compared to 3.5 in December 2022

#### About the data used in this report

Data used in this report come from the Texas REALTOR® Data Relevance Project, a partnership among the Texas Association of REALTOR® and local REALTOR® associations throughout the state. Analysis is provided through a research agreement with the Real Estate Center at Texas A&M University.