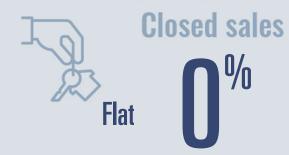

# Spring Branch Housing Report

## December 2023



Median price

\$440,000

**†23.3**<sup>%</sup>

**Compared to December 2022** 

#### **Price Distribution**





**183 in December 2023** 



24 in December 2023



#### Days on market

Days on market 74
Days to close 43

Total 117

17 days more than December 2022



### **Months of inventory**

5.6

Compared to 3.5 in December 2022

#### About the data used in this report

Data used in this report come from the Texas REALTOR® Data Relevance Project, a partnership among the Texas Association of REALTOR® and local REALTOR® associations throughout the state. Analysis is provided through a research agreement with the Real Estate Center at Texas A&M University.