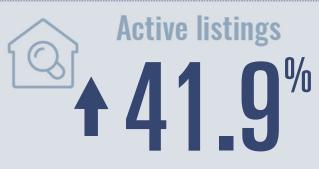

# Spring Branch Housing Report

## December 2023



Median price

\$440,000

**†23.3**<sup>%</sup>

**Compared to December 2022** 

#### **Price Distribution**





**183 in December 2023** 



24 in December 2023



#### Days on market

Days on market 74
Days to close 43

Total 117

17 days more than December 2022



### **Months of inventory**

5.6

Compared to 3.5 in December 2022

#### About the data used in this report

Data used in this report come from the Texas REALTOR® Data Relevance Project, a partnership among the Texas Association of REALTOR® and local REALTOR® associations throughout the state. Analysis is provided through a research agreement with the Real Estate Center at Texas A&M University.