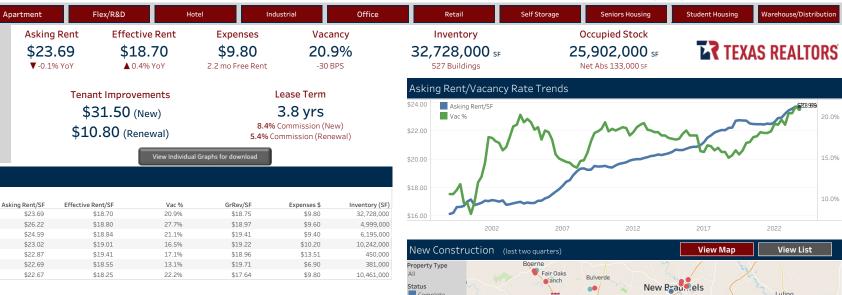

## Commercial MarketViewer Dashboard - Office

Affordable Housing

Date (for Qrt select 1st month of Qrt)

Office - Submarkets

Market Name

San Antonio

Submarket Name

Full Market Area

**Building Class** 

Frequency

Quarterly

October 2023

Submarket Name

Full Market Area

Northeast

Northwest

South

West

Outer Counties

Central Business District

All



Complete

Proposed

Under Constr.

Hondo

© 2024 Mapbox © OpenStreetMap

Lakehills

Castroville

Helote

Macdon Vc Ormy

Leon Val.

**REIS** 

Garden Ridge

Marion

New Berlin St. Hedwig

La Vernia

Seatin

powered by REIS/Moody's Analytics

Luling

Smiley

~

10

Gonzales

| Office - Market Transactions |                           |   |                    |                    |                              |                                |                            |                                            |
|------------------------------|---------------------------|---|--------------------|--------------------|------------------------------|--------------------------------|----------------------------|--------------------------------------------|
| Market<br>Name               |