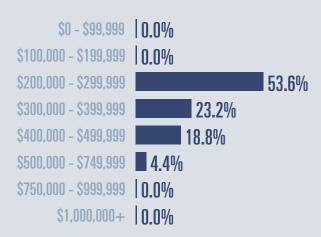

# Bulverde Housing Report

## February 2024



Median price

\$285,999

**+42.6**%

**Compared to February 2023** 

#### **Price Distribution**





Closed sales 7 1 0 0 %



### Days on market

Days on market 44
Days to close 28
Total 72

147 days less than February 2023



**Months of inventory** 

**72 in February 2024** 

2.4

Compared to 2.1 in February 2023

#### About the data used in this report

Data used in this report come from the Texas REALTOR® Data Relevance Project, a partnership among the Texas Association of REALTOR® and local REALTOR® associations throughout the state. Analysis is provided through a research agreement with the Real Estate Center at Texas A&M University.