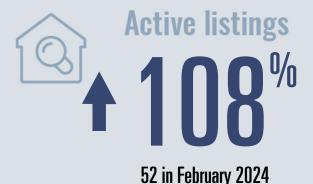

### Days on market

Days on market 44
Days to close 28
Total 72

147 days less than February 2023

**Months of inventory** 

**72 in February 2024** 

2.4

Compared to 2.1 in February 2023