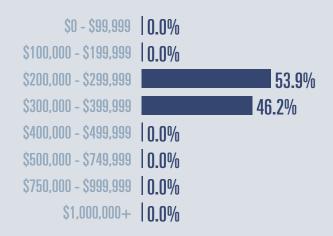

#### **Price Distribution**

**Active listings** 

18%

32 in February 2024

**Closed sales** 

18.2

13 in February 2024