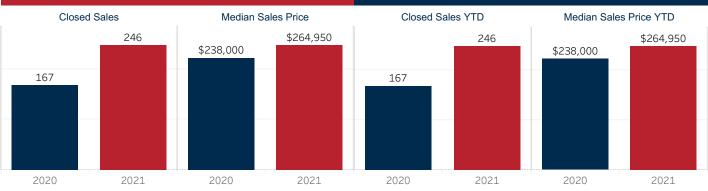

## January 2021 Market Snapshot **Guadalupe County**

REALTORS

|                              |           |           |                | Year to Date |           |          |
|------------------------------|-----------|-----------|----------------|--------------|-----------|----------|
|                              | 2020      | 2021      | % Change       | 2020         | 2021      | % Change |
| Closed Sales                 | 167       | 246       | <b>▲</b> 47.3% | 167          | 246       | ▲ 47.3%  |
| Median Sales Price           | \$238,000 | \$264,950 | ▲ 11.3%        | \$238,000    | \$264,950 | ▲ 11.3%  |
| Average Sales Price          | \$245,986 | \$283,739 | ▲ 15.4%        | \$245,986    | \$283,739 | ▲ 15.4%  |
| Ratio to Original List Price | 95.1%     | 97.2%     | ▲ 2.2%         | 95.1%        | 97.2%     | ▲ 2.2%   |
| Days On Market               | 65        | 51        | ▼ -21.5%       | 65           | 51        | ▼-21.5%  |
| New Listings                 | 281       | 304       | ▲ 8.2%         | 281          | 304       | ▲ 8.2%   |
| Under Contract               | 231       | 466       | ▲ 101.7%       | 231          | 466       | ▲ 101.7% |
| Active Listing Count         | 775       | 475       | ▼ -38.7%       | 775          | 475       | ▼-38.7%  |
| Months Inventory             | 2.6       | 1.5       | ▼ -42.1%       | 2.6          | 1.5       | ▼-42.1%  |