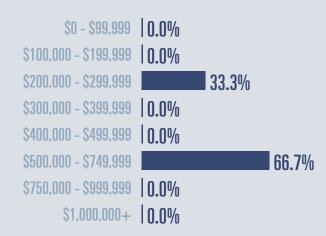

#### **Price Distribution**

**Active listings** 

**79**%

4 in January 2021

Closed sales

**50**%

3 in January 2021