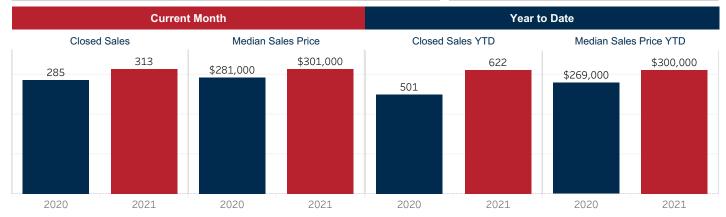

## Year to Date

|                              | 2020      | 2021      | % Change       | 2020      | 2021      | % Change |
|------------------------------|-----------|-----------|----------------|-----------|-----------|----------|
| Closed Sales                 | 285       | 313       | ▲ 9.8%         | 501       | 622       | ▲ 24.2%  |
| Median Sales Price           | \$281,000 | \$301,000 | ▲ 7.1%         | \$269,000 | \$300,000 | ▲ 11.5%  |
| Average Sales Price          | \$393,596 | \$412,436 | ▲ 4.8%         | \$367,451 | \$402,892 | ▲ 9.6%   |
| Ratio to Original List Price | 97.0%     | 102.9%    | ▲ 6.2%         | 96.7%     | 101.7%    | ▲ 5.2%   |
| Days On Market               | 83        | 32        | ▼ -61.5%       | 85        | 37        | ▼-56.5%  |
| New Listings                 | 407       | 339       | ▼ -16.7%       | 782       | 701       | ▼-10.4%  |
| Under Contract               | 558       | 816       | <b>▲</b> 46.2% | 503       | 776       | ▲ 54.3%  |
| Active Listing Count         | 788       | 161       | ▼ -79.6%       | 799       | 160       | ▼-80.0%  |
| Months Inventory             | 2.3       | 0.4       | ▼ -83.4%       | 2.3       | 0.4       | ▼-83.4%  |