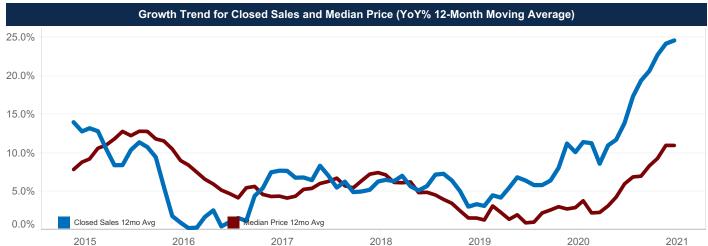

$269,000 | \$300,000 | ▲ 11.5%  |
| Average Sales Price          | \$393,596 | \$412,436 | ▲ 4.8%         | \$367,451 | \$402,892 | ▲ 9.6%   |
| Ratio to Original List Price | 97.0%     | 102.9%    | ▲ 6.2%         | 96.7%     | 101.7%    | ▲ 5.2%   |
| Days On Market               | 83        | 32        | ▼ -61.5%       | 85        | 37        | ▼-56.5%  |
| New Listings                 | 407       | 339       | ▼ -16.7%       | 782       | 701       | ▼-10.4%  |
| Under Contract               | 558       | 816       | <b>▲</b> 46.2% | 503       | 776       | ▲ 54.3%  |
| Active Listing Count         | 788       | 161       | ▼ -79.6%       | 799       | 160       | ▼-80.0%  |
| Months Inventory             | 2.3       | 0.4       | ▼ -83.4%       | 2.3       | 0.4       | ▼-83.4%  |