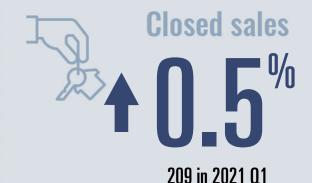

## Days on market

Days on market 20
Days to close 49

Total 69

23 days less than 2020 Q1

**Months of inventory** 

0.1

**Compared to 1.7 in 2020 Q1** 