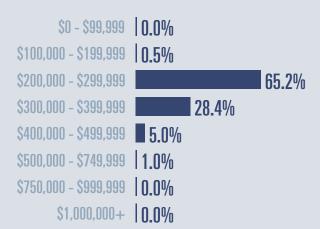

## **Price Distribution**

Median price \$275,000

**†21.4**<sup>1</sup>/<sub>1</sub>

Compared to same quarter last year

13 in 2021 Q1