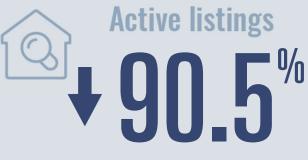

## Days on market

Days on market 20
Days to close 49

Total 69

23 days less than 2020 Q1

**Months of inventory** 

0.1

**Compared to 1.7 in 2020 Q1** 