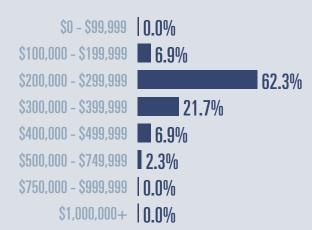

## **Price Distribution**

Median price \$258,000

**18.5**%

Compared to same quarter last year