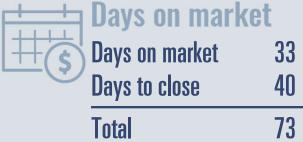

## Active listings 43.6%

Closed sales
12.9%
183 in 2021 01

Months of inventory

1 2

/3

Compared to 2.3 in 2020 Q1

36 days less than 2020 Q1

115 in 2021 Q1