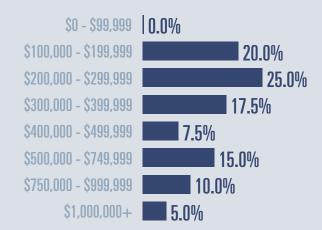

## Spring Branch Housing Report

May 2021

## **Price Distribution**



Median price \$310,000

+6.5

Compared to May 2020



# Active listings 67.9

54 in May 2021



44 in May 2021



## Days on market

Days on market 48
Days to close 55

Total 103

3 days less than May 2020



**Months of inventory** 

1.1

Compared to 4.5 in May 2020

### About the data used in this report

Data used in this report come from the Texas REALTOR® Data Relevance Project, a partnership among the Texas Association of REALTOR® and local REALTOR® associations throughout the state. Analysis is provided through a research agreement with the Real Estate Center at Texas A&M University.