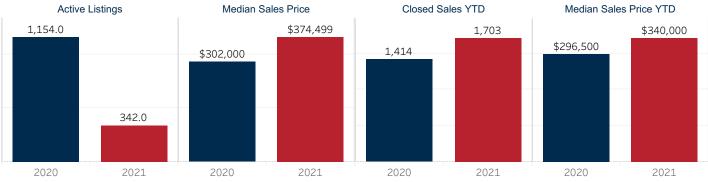

## May 2021 Market Snapshot **Comal County**

|                              |           |           |          | Year to Date |           |               |
|------------------------------|-----------|-----------|----------|--------------|-----------|---------------|
|                              | 2020      | 2021      | % Change | 2020         | 2021      | % Change      |
| Closed Sales                 | 315       | 415       | ▲ 31.8%  | 1,414        | 1,703     | ▲ 20.4%       |
| Median Sales Price           | \$302,000 | \$374,499 | ▲ 24.0%  | \$296,500    | \$340,000 | <b>1</b> 4.7% |
| Average Sales Price          | \$336,524 | \$454,114 | ▲ 34.9%  | \$339,561    | \$413,551 | ▲ 21.8%       |
| Ratio to Original List Price | 96.3%     | 101.3%    | ▲ 5.2%   | 96.1%        | 99.3%     | ▲ 3.3%        |
| Days On Market               | 76        | 43        | ▼ -43.4% | 79           | 55        | ▼-30.4%       |
| New Listings                 | 503       | 372       | ▼ -26.0% | 2,233        | 1,816     | ▼-18.7%       |
| Under Contract               | 621       | 641       | ▲ 3.2%   | 447          | 573       | ▲ 28.2%       |
| Active Listings              | 1,154     | 342       | ▼ -70.4% | 1,174        | 425       | ▼-63.8%       |
| Months Inventory             | 3.7       | 0.8       | ▼ -77.1% | 3.7          | 0.8       | ▼-77.1%       |