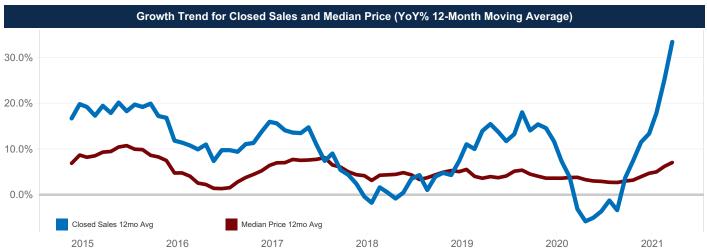

## Year to Date

May

|                              | 2020      | 2021      | % Change | 2020      | 2021      | % Change       |
|------------------------------|-----------|-----------|----------|-----------|-----------|----------------|
| Closed Sales                 | 242       | 377       | ▲ 55.8%  | 1,106     | 1,576     | <b>▲</b> 42.5% |
| Median Sales Price           | \$249,411 | \$280,000 | ▲ 12.3%  | \$240,250 | \$267,900 | ▲ 11.5%        |
| Average Sales Price          | \$261,214 | \$300,722 | ▲ 15.1%  | \$253,498 | \$295,669 | ▲ 16.6%        |
| Ratio to Original List Price | 96.6%     | 101.1%    | ▲ 4.6%   | 95.9%     | 99.5%     | ▲ 3.8%         |
| Days On Market               | 61        | 33        | ▼ -45.9% | 73        | 43        | ▼-41.1%        |
| New Listings                 | 349       | 491       | ▲ 40.7%  | 1,636     | 1,896     | ▲ 15.9%        |
| Under Contract               | 450       | 632       | ▲ 40.4%  | 322       | 498       | ▲ 54.7%        |
| Active Listings              | 711       | 439       | ▼ -38.3% | 762       | 411       | ▼-46.1%        |
| Months Inventory             | 2.6       | 1.3       | ▼ -52.2% | 2.6       | 1.3       | ▼-52.2%        |