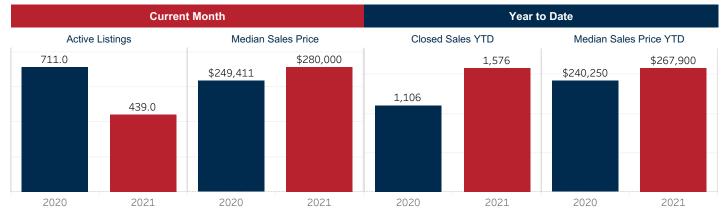

## Year to Date

May

|                              | 2020      | 2021      | % Change | 2020      | 2021      | % Change       |
|------------------------------|-----------|-----------|----------|-----------|-----------|----------------|
| Closed Sales                 | 242       | 377       | ▲ 55.8%  | 1,106     | 1,576     | <b>▲</b> 42.5% |
| Median Sales Price           | \$249,411 | \$280,000 | ▲ 12.3%  | \$240,250 | \$267,900 | ▲ 11.5%        |
| Average Sales Price          | \$261,214 | \$300,722 | ▲ 15.1%  | \$253,498 | \$295,669 | ▲ 16.6%        |
| Ratio to Original List Price | 96.6%     | 101.1%    | ▲ 4.6%   | 95.9%     | 99.5%     | ▲ 3.8%         |
| Days On Market               | 61        | 33        | ▼ -45.9% | 73        | 43        | ▼-41.1%        |
| New Listings                 | 349       | 491       | ▲ 40.7%  | 1,636     | 1,896     | ▲ 15.9%        |
| Under Contract               | 450       | 632       | ▲ 40.4%  | 322       | 498       | ▲ 54.7%        |
| Active Listings              | 711       | 439       | ▼ -38.3% | 762       | 411       | ▼-46.1%        |
| Months Inventory             | 2.6       | 1.3       | ▼ -52.2% | 2.6       | 1.3       | ▼-52.2%        |