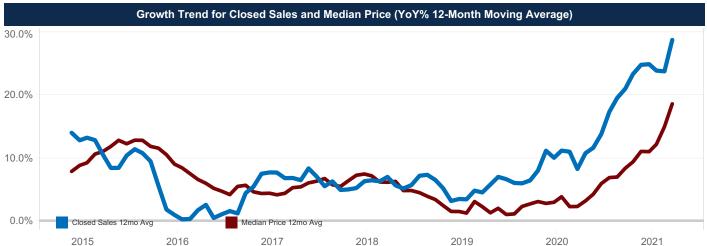

## Year to Date

May

|                              | 2020      | 2021      | % Change       | 2020      | 2021      | % Change |
|------------------------------|-----------|-----------|----------------|-----------|-----------|----------|
| Closed Sales                 | 330       | 454       | ▲ 37.6%        | 1,601     | 1,901     | ▲ 18.7%  |
| Median Sales Price           | \$266,589 | \$380,000 | <b>▲</b> 42.5% | \$275,000 | \$344,843 | ▲ 25.4%  |
| Average Sales Price          | \$341,829 | \$507,772 | ▲ 48.6%        | \$351,204 | \$460,831 | ▲ 31.2%  |
| Ratio to Original List Price | 97.6%     | 107.5%    | ▲ 10.1%        | 97.4%     | 105.1%    | ▲ 8.0%   |
| Days On Market               | 66        | 25        | ▼ -62.1%       | 71        | 30        | ▼-57.8%  |
| New Listings                 | 522       | 537       | ▲ 2.9%         | 2,259     | 2,344     | ▲ 3.8%   |
| Under Contract               | 711       | 933       | ▲ 31.2%        | 549       | 699       | ▲ 27.3%  |
| Active Listings              | 871       | 213       | ▼ -75.6%       | 845       | 186       | ▼-78.0%  |
| Months Inventory             | 2.6       | 0.5       | ▼ -80.9%       | 2.6       | 0.5       | ▼-80.9%  |