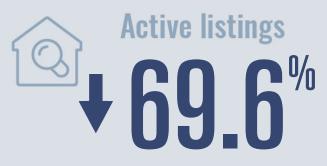

#### **Price Distribution**

Median price \$290,000

**+57.6**<sup>%</sup>

Compared to June 2020

7 in June 2021

19 in June 2021