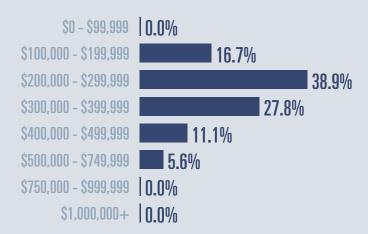

#### **Price Distribution**

Median price \$290,000

**+57.6**<sup>%</sup>

Compared to June 2020

7 in June 2021

19 in June 2021