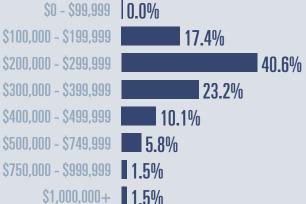

| Days on market              |    |
|-----------------------------|----|
| Days on market              | 20 |
| Days to close               | 42 |
| Total                       | 62 |
| 34 days less than June 2020 |    |

About the data used in this report

Data used in this report come from the Texas REALTOR® Data Relevance Project, a partnership among the Texas Association of REALTORS® and local REALTOR® associations throughout the state. Analysis is provided through a research agreement with the Real Estate Center at Texas A&M University.



Texas A&M UNIVERSITY Texas Real Estate Research Center

## June 2021

## **Price Distribution**





Months of inventory

Compared to 2.2 in June 2020