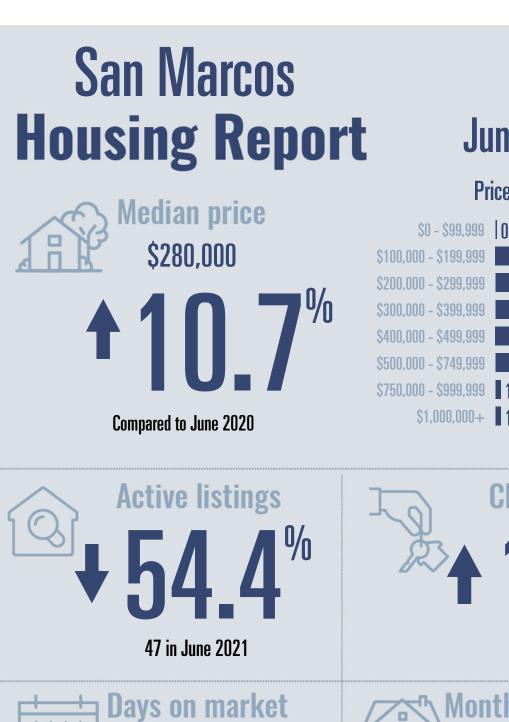

| Days on market              |    |
|-----------------------------|----|
| Days on market              | 20 |
| Days to close               | 42 |
| Total                       | 62 |
| 34 days less than June 2020 |    |

About the data used in this report

Data used in this report come from the Texas REALTOR® Data Relevance Project, a partnership among the Texas Association of REALTORS® and local REALTOR® associations throughout the state. Analysis is provided through a research agreement with the Real Estate Center at Texas A&M University.



Texas A&M UNIVERSITY Texas Real Estate Research Center

## June 2021

## **Price Distribution**





Months of inventory

Compared to 2.2 in June 2020