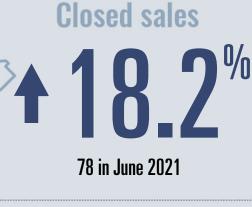

| Days on market              |    |
|-----------------------------|----|
| Days on market              | 20 |
| Days to close               | 42 |
| Total                       | 62 |
| 34 days less than June 2020 |    |

About the data used in this report

Data used in this report come from the Texas REALTOR® Data Relevance Project, a partnership among the Texas Association of REALTORS® and local REALTOR® associations throughout the state. Analysis is provided through a research agreement with the Real Estate Center at Texas A&M University.



Texas A&M UNIVERSITY Texas Real Estate Research Center

## June 2021

## **Price Distribution**





Months of inventory

Compared to 2.2 in June 2020