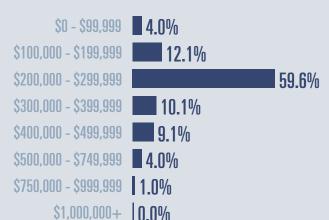

## **Price Distribution**

Median price

\$267,990

**127**%

Compared to June 2020

**Active listings** 

**58.4**%

141 in June 2021