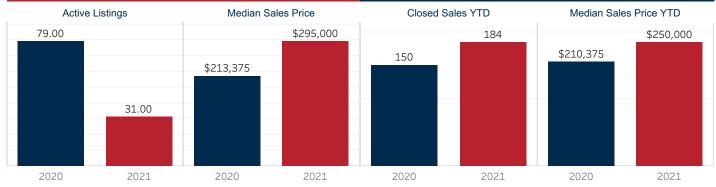

## June 2021 Market Snapshot Caldwell County

|                              |           |           |                | Year to Date |           |               |
|------------------------------|-----------|-----------|----------------|--------------|-----------|---------------|
|                              | 2020      | 2021      | % Change       | 2020         | 2021      | % Change      |
| Closed Sales                 | 34        | 40        | <b>▲</b> 17.7% | 150          | 184       | ▲ 22.7%       |
| Median Sales Price           | \$213,375 | \$295,000 | ▲ 38.3%        | \$210,375    | \$250,000 | <b>1</b> 8.8% |
| Average Sales Price          | \$246,474 | \$369,614 | ▲ 50.0%        | \$246,701    | \$306,115 | ▲ 24.1%       |
| Ratio to Original List Price | 95.7%     | 101.0%    | ▲ 5.5%         | 94.6%        | 98.4%     | ▲ 4.1%        |
| Days On Market               | 77        | 28        | ▼ -63.6%       | 88           | 55        | ▼-37.5%       |
| New Listings                 | 38        | 46        | ▲ 21.1%        | 209          | 185       | ▼-11.5%       |
| Under Contract               | 51        | 43        | ▼ -15.7%       | 39           | 40        | ▲ 2.6%        |
| Active Listings              | 79        | 31        | ▼ -60.8%       | 87           | 32        | ▼-63.2%       |
| Months Inventory             | 3.1       | 1.0       | ▼ -68.6%       | 3.1          | 1.0       | ▼-68.6%       |