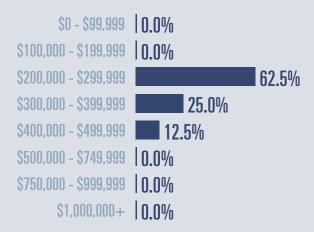

# Selma Housing Report

## August 2021



Median price

\$282,500

**†23.9**%

**Compared to August 2020** 

#### **Price Distribution**





17 in August 2021



17 in August 2021



### Days on market

Days on market 6
Days to close 33
Tatal 20

Total 39

13 days less than August 2020



**Months of inventory** 

1.0

Compared to 1.4 in August 2020

#### About the data used in this report

Data used in this report come from the Texas REALTOR® Data Relevance Project, a partnership among the Texas Association of REALTOR® and local REALTOR® associations throughout the state. Analysis is provided through a research agreement with the Real Estate Center at Texas A&M University.