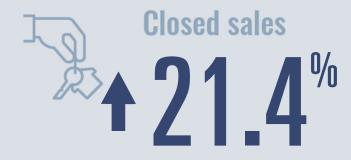

### Days on market

Days on market 6
Days to close 33
Tatal 20

Total 39

13 days less than August 2020

**Months of inventory** 

1.0

Compared to 1.4 in August 2020