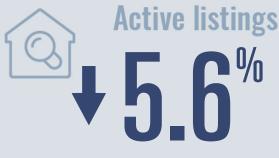

### Days on market

Days on market 6
Days to close 33
Tatal 20

Total 39

13 days less than August 2020

**Months of inventory** 

1.0

Compared to 1.4 in August 2020