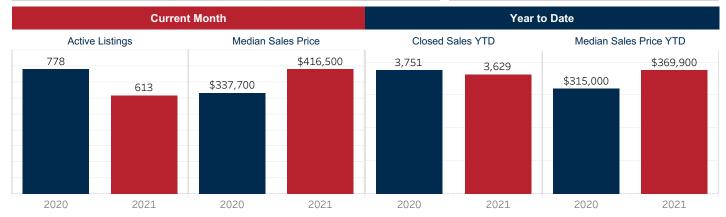

## Year to Date

October

|                              | 2020      | 2021      | % Change | 2020      | 2021      | % Change |
|------------------------------|-----------|-----------|----------|-----------|-----------|----------|
| Closed Sales                 | 405       | 351       | ▼ -13.3% | 3,751     | 3,629     | ▼-3.3%   |
| Median Sales Price           | \$337,700 | \$416,500 | ▲ 23.3%  | \$315,000 | \$369,900 | ▲ 17.4%  |
| Average Sales Price          | \$381,024 | \$498,013 | ▲ 30.7%  | \$359,877 | \$445,643 | ▲ 23.8%  |
| Ratio to Original List Price | 97.6%     | 98.9%     | ▲ 1.4%   | 96.8%     | 100.0%    | ▲ 3.4%   |
| Days On Market               | 62        | 37        | ▼ -40.3% | 73        | 42        | ▼-42.5%  |
| New Listings                 | 446       | 396       | ▼ -11.2% | 4,498     | 4,186     | ▼-6.9%   |
| Under Contract               | 546       | 610       | ▲ 11.7%  | 526       | 531       | ▲ 1.0%   |
| Active Listings              | 778       | 613       | ▼ -21.2% | 1,015     | 502       | ▼-50.5%  |
| Months Inventory             | 2.2       | 1.7       | ▼ -22.5% | 2.2       | 1.7       | ▼-22.5%  |