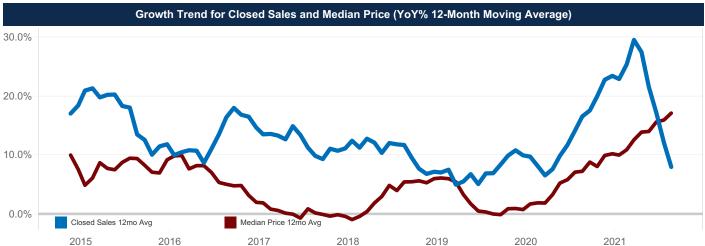

| \$337,700 | \$416,500 | ▲ 23.3%  | \$315,000 | \$369,900 | ▲ 17.4%  |
| Average Sales Price          | \$381,024 | \$498,013 | ▲ 30.7%  | \$359,877 | \$445,643 | ▲ 23.8%  |
| Ratio to Original List Price | 97.6%     | 98.9%     | ▲ 1.4%   | 96.8%     | 100.0%    | ▲ 3.4%   |
| Days On Market               | 62        | 37        | ▼ -40.3% | 73        | 42        | ▼-42.5%  |
| New Listings                 | 446       | 396       | ▼ -11.2% | 4,498     | 4,186     | ▼-6.9%   |
| Under Contract               | 546       | 610       | ▲ 11.7%  | 526       | 531       | ▲ 1.0%   |
| Active Listings              | 778       | 613       | ▼ -21.2% | 1,015     | 502       | ▼-50.5%  |
| Months Inventory             | 2.2       | 1.7       | ▼ -22.5% | 2.2       | 1.7       | ▼-22.5%  |