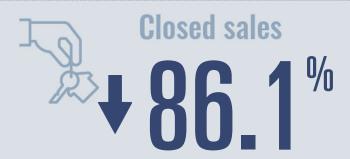

# Bulverde Housing Report

## October 2021



Median price

\$403,499

**+43.9**<sup>%</sup>

**Compared to October 2020** 

#### **Price Distribution**





24 in October 2021



5 in October 2021



### Days on market

Days on market 18
Days to close 39

Total 57

42 days less than October 2020



**Months of inventory** 

1.1

Compared to 3.3 in October 2020

#### About the data used in this report

Data used in this report come from the Texas REALTOR® Data Relevance Project, a partnership among the Texas Association of REALTOR® and local REALTOR® associations throughout the state. Analysis is provided through a research agreement with the Real Estate Center at Texas A&M University.