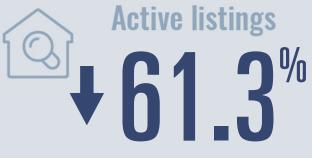

# Bulverde Housing Report

## October 2021



Median price

\$403,499

**+43.9**<sup>%</sup>

**Compared to October 2020** 

#### **Price Distribution**





24 in October 2021



5 in October 2021



### Days on market

Days on market 18
Days to close 39

Total 57

42 days less than October 2020



**Months of inventory** 

1.1

Compared to 3.3 in October 2020

#### About the data used in this report

Data used in this report come from the Texas REALTOR® Data Relevance Project, a partnership among the Texas Association of REALTOR® and local REALTOR® associations throughout the state. Analysis is provided through a research agreement with the Real Estate Center at Texas A&M University.