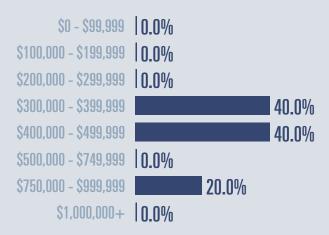

# Bulverde Housing Report

## October 2021



Median price

\$403,499

**+43.9**<sup>%</sup>

**Compared to October 2020** 

#### **Price Distribution**





24 in October 2021



5 in October 2021



### Days on market

Days on market 18
Days to close 39

Total 57

42 days less than October 2020



**Months of inventory** 

1.1

Compared to 3.3 in October 2020

#### About the data used in this report

Data used in this report come from the Texas REALTOR® Data Relevance Project, a partnership among the Texas Association of REALTOR® and local REALTOR® associations throughout the state. Analysis is provided through a research agreement with the Real Estate Center at Texas A&M University.