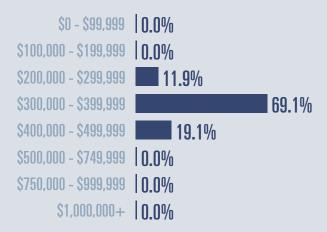

## **Price Distribution**

31 in October 2021

Days on market
Days to close

Total 43

26 days less than October 2020

**Months of inventory** 

89 in October 2021

0.4