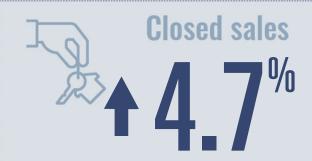

## **Price Distribution**

31 in October 2021

Days on market
Days to close

Total 43

26 days less than October 2020

**Months of inventory** 

89 in October 2021

0.4