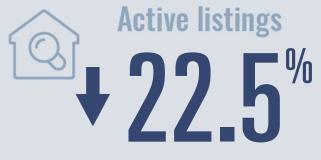

## **Price Distribution**

31 in October 2021

Days on market
Days to close

Total 43

26 days less than October 2020

**Months of inventory** 

89 in October 2021

0.4