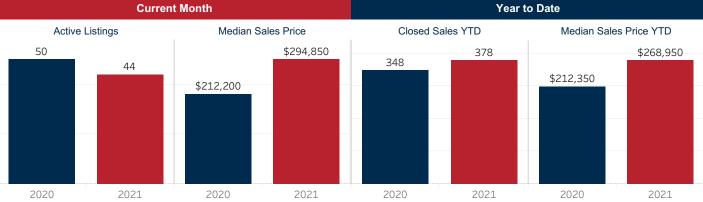

## December 2021 Market Snapshot **Caldwell County**

|                              |           |           |          | Year to Date |           |          |
|------------------------------|-----------|-----------|----------|--------------|-----------|----------|
|                              | 2020      | 2021      | % Change | 2020         | 2021      | % Change |
| Closed Sales                 | 31        | 39        | ▲ 25.8%  | 348          | 378       | ▲ 8.6%   |
| Median Sales Price           | \$212,200 | \$294,850 | ▲ 39.0%  | \$212,350    | \$268,950 | ▲ 26.7%  |
| Average Sales Price          | \$249,376 | \$325,027 | ▲ 30.3%  | \$239,721    | \$309,119 | ▲ 29.0%  |
| Ratio to Original List Price | 95.7%     | 97.9%     | ▲ 2.2%   | 95.1%        | 99.4%     | ▲ 4.5%   |
| Days On Market               | 54        | 57        | ▲ 5.6%   | 73           | 44        | ▼-39.7%  |
| New Listings                 | 25        | 21        | ▼ -16.0% | 400          | 433       | ▲ 8.3%   |
| Under Contract               | 43        | 42        | ▼ -2.3%  | 43           | 43        | ▲ 0.0%   |
| Active Listings              | 50        | 44        | ▼ -12.0% | 77           | 38        | ▼-50.7%  |
| Months Inventory             | 1.7       | 1.4       | ▼ -19.0% | 1.7          | 1.4       | ▼-19.0%  |

**Current Month** 

© 2021 Texas Realtors®. All rights reserved.