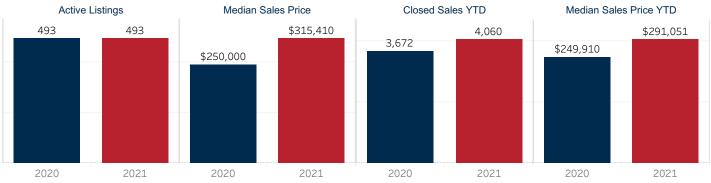

## December 2021 Market Snapshot **Guadalupe County**

|                              |           |           |          | Year to Date |           |                |
|------------------------------|-----------|-----------|----------|--------------|-----------|----------------|
|                              | 2020      | 2021      | % Change | 2020         | 2021      | % Change       |
| Closed Sales                 | 420       | 362       | ▼ -13.8% | 3,672        | 4,060     | ▲ 10.6%        |
| Median Sales Price           | \$250,000 | \$315,410 | ▲ 26.2%  | \$249,910    | \$291,051 | ▲ 16.5%        |
| Average Sales Price          | \$282,640 | \$351,786 | ▲ 24.5%  | \$272,450    | \$321,405 | <b>18.0%</b>   |
| Ratio to Original List Price | 98.5%     | 99.6%     | ▲ 1.1%   | 97.0%        | 100.5%    | ▲ 3.6%         |
| Days On Market               | 54        | 40        | ▼ -25.9% | 59           | 35        | ▼-40.7%        |
| New Listings                 | 235       | 261       | ▲ 11.1%  | 4,165        | 4,621     | <b>▲</b> 11.0% |
| Under Contract               | 320       | 460       | ▲ 43.8%  | 398          | 430       | ▲ 8.0%         |
| Active Listings              | 493       | 493       | ▲ 0.0%   | 670          | 482       | ▼-28.1%        |
| Months Inventory             | 1.6       | 1.5       | ▼ -9.6%  | 1.6          | 1.5       | ▼-9.6%         |