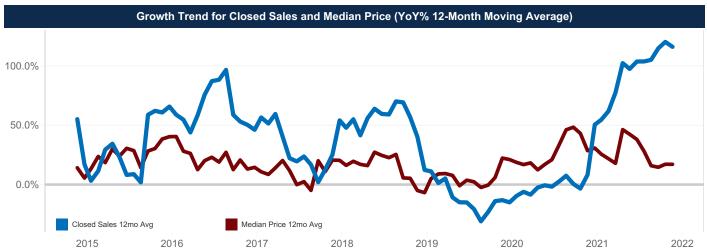

## Year to Date

January

|                              | 2021      | 2022      | % Change | 2021      | 2022      | % Change |
|------------------------------|-----------|-----------|----------|-----------|-----------|----------|
| Closed Sales                 | 6         | 9         | ▲ 50.0%  | 6         | 9         | ▲ 50.0%  |
| Median Sales Price           | \$180,000 | \$141,000 | ▼ -21.7% | \$180,000 | \$141,000 | ▼-21.7%  |
| Average Sales Price          | \$186,917 | \$179,200 | ▼ -4.1%  | \$186,917 | \$179,200 | ▼-4.1%   |
| Ratio to Original List Price | 91.4%     | 93.3%     | ▲ 2.1%   | 91.4%     | 93.3%     | ▲ 2.1%   |
| Days On Market               | 95        | 57        | ▼ -40.0% | 95        | 57        | ▼-40.0%  |
| New Listings                 | 9         | 21        | ▲ 133.3% | 9         | 21        | ▲ 133.3% |
| Under Contract               | 28        | 21        | ▼ -25.0% | 28        | 21        | ▼-25.0%  |
| Active Listings              | 51        | 46        | ▼ -9.8%  | 51        | 46        | ▼-9.8%   |
| Months Inventory             | 7.1       | 3.7       | ▼ -48.3% | 7.1       | 3.7       | ▼-48.3%  |