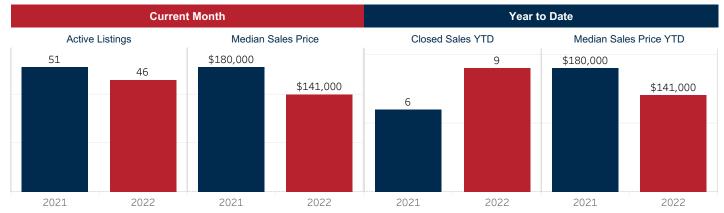

## Year to Date

January

|                              | 2021      | 2022      | % Change | 2021      | 2022      | % Change |
|------------------------------|-----------|-----------|----------|-----------|-----------|----------|
| Closed Sales                 | 6         | 9         | ▲ 50.0%  | 6         | 9         | ▲ 50.0%  |
| Median Sales Price           | \$180,000 | \$141,000 | ▼ -21.7% | \$180,000 | \$141,000 | ▼-21.7%  |
| Average Sales Price          | \$186,917 | \$179,200 | ▼ -4.1%  | \$186,917 | \$179,200 | ▼-4.1%   |
| Ratio to Original List Price | 91.4%     | 93.3%     | ▲ 2.1%   | 91.4%     | 93.3%     | ▲ 2.1%   |
| Days On Market               | 95        | 57        | ▼ -40.0% | 95        | 57        | ▼-40.0%  |
| New Listings                 | 9         | 21        | ▲ 133.3% | 9         | 21        | ▲ 133.3% |
| Under Contract               | 28        | 21        | ▼ -25.0% | 28        | 21        | ▼-25.0%  |
| Active Listings              | 51        | 46        | ▼ -9.8%  | 51        | 46        | ▼-9.8%   |
| Months Inventory             | 7.1       | 3.7       | ▼ -48.3% | 7.1       | 3.7       | ▼-48.3%  |