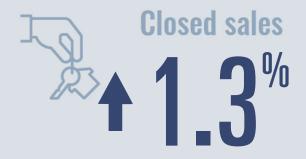

# Guadalupe County Housing Report

## January 2022



Median price \$328,000

**†24.8**<sup>1</sup>

**Compared to January 2021** 

#### **Price Distribution**





448 in January 2022



235 in January 2022



### Days on market

| Days on market Days to close | 34<br>49 |
|------------------------------|----------|
| Total                        | 83       |

13 days less than January 2021



**Months of inventory** 

1.3

Compared to 1.6 in January 2021

#### About the data used in this report

Data used in this report come from the Texas REALTOR® Data Relevance Project, a partnership among the Texas Association of REALTOR® and local REALTOR® associations throughout the state. Analysis is provided through a research agreement with the Real Estate Center at Texas A&M University.