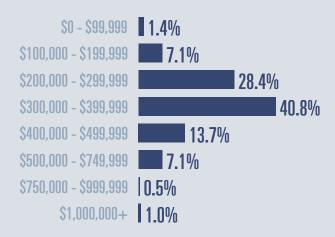

# Guadalupe County Housing Report

## January 2022



Median price \$328,000

**†24.8**<sup>1</sup>

**Compared to January 2021** 

#### **Price Distribution**





448 in January 2022



235 in January 2022



### Days on market

| Days on market Days to close | 34<br>49 |
|------------------------------|----------|
| Total                        | 83       |

13 days less than January 2021



**Months of inventory** 

1.3

Compared to 1.6 in January 2021

#### About the data used in this report

Data used in this report come from the Texas REALTOR® Data Relevance Project, a partnership among the Texas Association of REALTOR® and local REALTOR® associations throughout the state. Analysis is provided through a research agreement with the Real Estate Center at Texas A&M University.