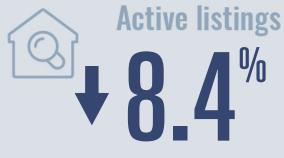

# Guadalupe County Housing Report

## January 2022



Median price \$328,000

**†24.8**<sup>1</sup>

**Compared to January 2021** 

#### **Price Distribution**





448 in January 2022



235 in January 2022



### Days on market

| Days on market Days to close | 34<br>49 |
|------------------------------|----------|
| Total                        | 83       |

13 days less than January 2021



**Months of inventory** 

1.3

Compared to 1.6 in January 2021

#### About the data used in this report

Data used in this report come from the Texas REALTOR® Data Relevance Project, a partnership among the Texas Association of REALTOR® and local REALTOR® associations throughout the state. Analysis is provided through a research agreement with the Real Estate Center at Texas A&M University.