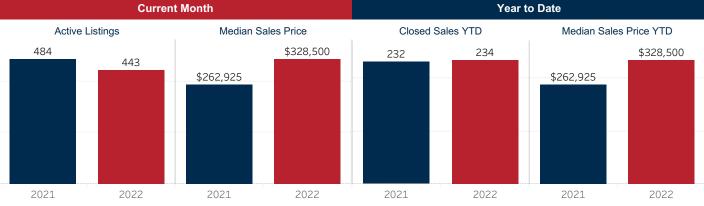

## January 2022 Market Snapshot **Guadalupe County**

|                              |           |           |          | Year to Date |           |          |
|------------------------------|-----------|-----------|----------|--------------|-----------|----------|
|                              | 2021      | 2022      | % Change | 2021         | 2022      | % Change |
| Closed Sales                 | 232       | 234       | ▲ 0.9%   | 232          | 234       | ▲ 0.9%   |
| Median Sales Price           | \$262,925 | \$328,500 | ▲ 24.9%  | \$262,925    | \$328,500 | ▲ 24.9%  |
| Average Sales Price          | \$283,430 | \$345,888 | ▲ 22.0%  | \$283,430    | \$345,888 | ▲ 22.0%  |
| Ratio to Original List Price | 97.2%     | 99.9%     | ▲ 2.7%   | 97.2%        | 99.9%     | ▲ 2.7%   |
| Days On Market               | 50        | 34        | ▼ -32.0% | 50           | 34        | ▼-32.0%  |
| New Listings                 | 314       | 353       | ▲ 12.4%  | 314          | 353       | ▲ 12.4%  |
| Under Contract               | 374       | 544       | ▲ 45.5%  | 374          | 544       | ▲ 45.5%  |
| Active Listings              | 484       | 443       | ▼ -8.5%  | 484          | 443       | ▼-8.5%   |
| Months Inventory             | 1.6       | 1.3       | ▼ -15.7% | 1.6          | 1.3       | ▼-15.7%  |